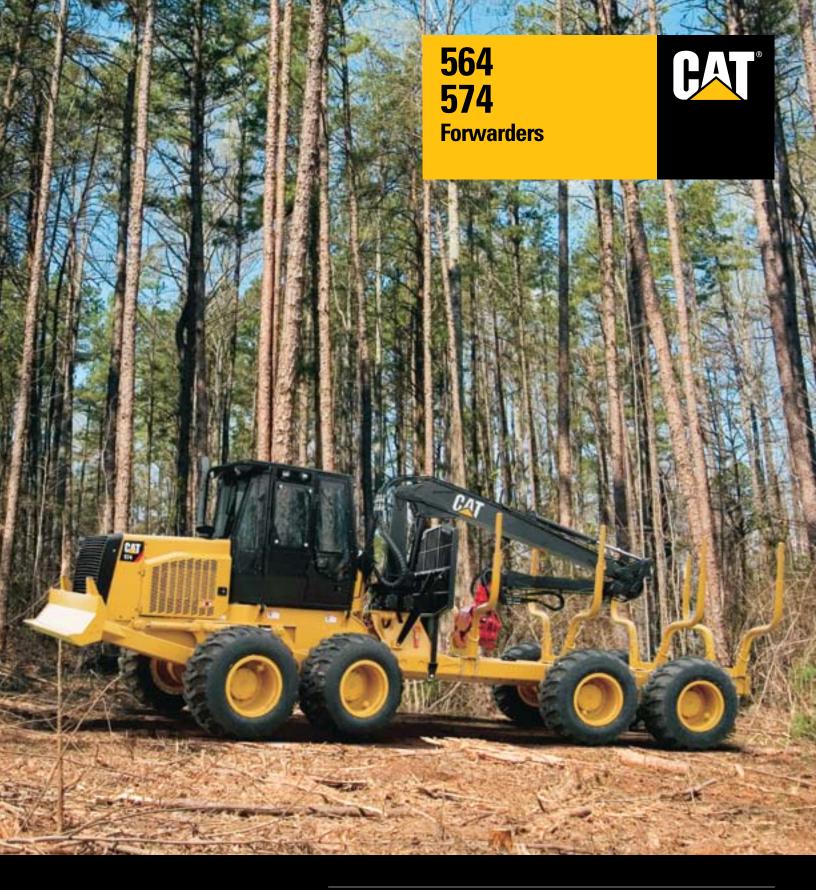

## Caterpillar® Forwarders

Caterpillar forwarders have proven, over-sized components including heavy-duty axles and torque converter power shift transmission. The spacious, comfortable operator station is designed for exceptional visibility.