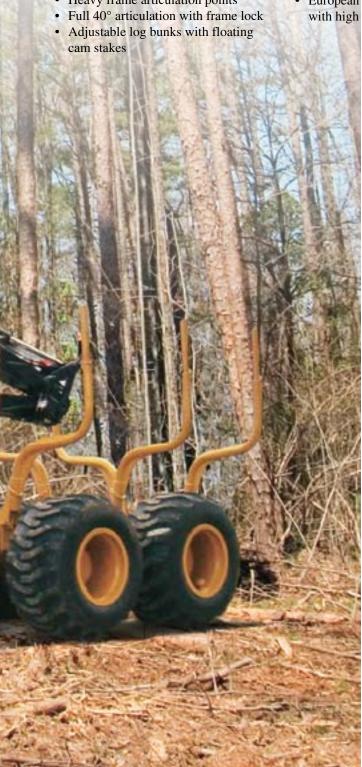

#### **Structures**

- Large engine side covers
- Heavy-duty engine and radiator house
- Purpose-built blade with wear resistant front cutting edge
- Optional brush sweeps
- Heavy frame articulation points