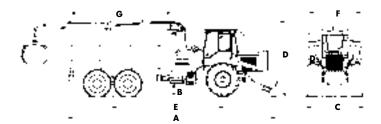

### **Forwarder Basic Dimensions**

| Length (With Blade Raised) |
|----------------------------|
| 4.88 m (16 ft) Bunk        |
| 5.64m (18.5 ft) Bunk       |
| Ground Clearance           |
| Width with Standard Tires  |
| Transport Height           |
| Wheel Base                 |
| 4.88 m (16 ft) Bunk        |
| 5.64m (18.5 ft) Bunk       |
| Load Stake Width (Inside)  |
| Length of Wood Bunk        |
| Optional Length            |
|                            |

| 564, 6-Wheel     |
|------------------|
|                  |
| 10.21 m (402 in) |
| 10.97 m (432 in) |
| 579 mm (22.8 in) |
| 2997 mm (118 in) |
| 3581 mm (141 in) |
| , ,              |
| 5334 mm (210 in) |
| 5715 mm (225 in) |
| 2591 mm (102 in) |
| 4.88 m (16 ft)   |
| 5.64m (18.5 ft)  |

| 574, 8-Wheel     |
|------------------|
| <u></u>          |
| 10.21 m (402 in) |
| 10.97 m (432 in) |
| 579 mm (22.8 in) |
| 3048 mm (120 in) |
| 3581 mm (141 in) |
|                  |
| 5334 mm (210 in) |
| 5715 mm (225 in) |
| 2591 mm (102 in) |
| 4.88 m (16 ft)   |
| 5.64 m (18.5 ft) |
|                  |