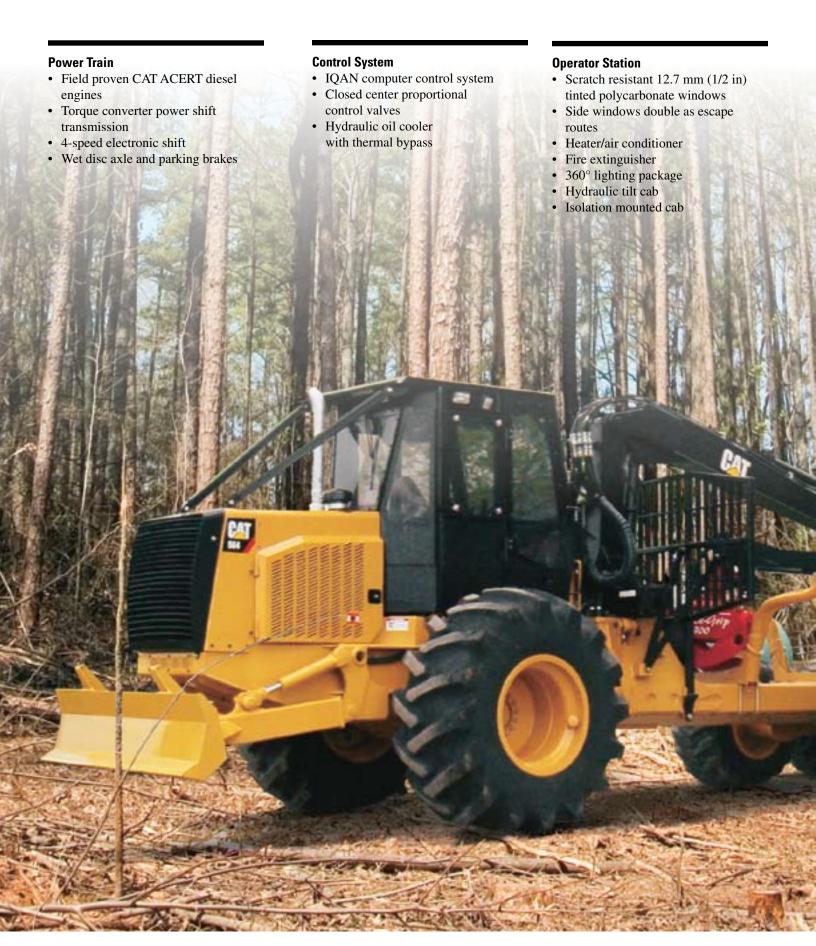

Caterpillar forwarders have proven, over-sized components including heavy-duty axles and torque converter power shift transmission. The spacious, comfortable operator station is designed for exceptional visibility.