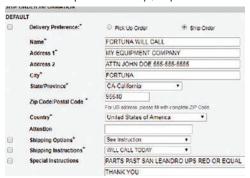

### **DROP BOX SHIP TO FIELDS**

To help us provide better service, please use the following format in your Ship Order Fields. Please use the correct city and zip code for tax reasons. \* See Drop List for city / zip information. \*

### **HOW TO USE DATE / OPTION / INSTRUCTION / SPECIAL NOTES - DROP BOX FORTUNA STORE**

NOTE: ADD +1 DAY FOR DELIVERY TO DROPS FOR PARTS SOURCED TO PETERSON NETWORK, CAT CAL, AND UPS SHIPMENTS.

### HOW TO USE DATE / OPTION / INSTRUCTION / SPECIAL NOTES - WILL CALL FORTUNA STORE

- Please use the following format in the Ship To field.
- Please use the correct city and zip code for tax reasons.
  - \* See Drop List for city / zip information. \*

## Need by Date = SAME DAY Option = SEE INSTRUCTION Instruction = WILL CALL TODAY\*

- Parts must be "In Store" Fortuna for same day Will Call Orders.
- Parts not in Fortuna's inventory will default to IB 1 DAY SERVICE instructions.\*