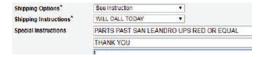

## Need by Date = SAME DAY Option = SEE INSTRUCTION Instruction = WILL CALL TODAY\*

- Parts must be "In Store" Fortuna for same day Will Call Orders.
- Parts not in Fortuna's inventory will default to IB 1 DAY SERVICE instructions.\*