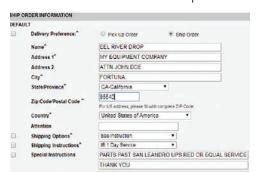

### **DROP BOX SHIP TO FIELDS**

To help us provide better service, please use the following format in your Ship Order Fields. Please use the correct city and zip code for tax reasons. \* See Drop List for city / zip information. \*

### **HOW TO USE DATE / OPTION / INSTRUCTION / SPECIAL NOTES - DROP BOX FORTUNA STORE**

NOTE: ADD +1 DAY FOR DELIVERY TO DROPS FOR PARTS SOURCED TO PETERSON NETWORK, CAT CAL, AND UPS SHIPMENTS.

# Need by Date = *NEXT DAY*Option = DROP BOX Instruction = 1B 1 DAY SERVICE\*

- Parts will source to San Leandro. Parts not in San Leandro will source to Peterson Network.
- Parts not in Peterson Network will EMERGENCY ORDER to CAT.
- Parts sourced to Peterson Network will be available at the drop next day.
- Parts past SAN LEANDRO will be sourced using UPS RED or EQUAL SERVICE. Freight charges may apply.