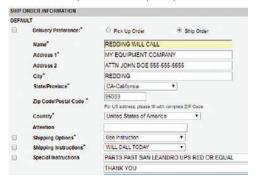

### HOW TO USE DATE / OPTION / INSTRUCTION / SPECIAL NOTES - WILL CALL REDDING STORE

- Please use the following format in the Ship To field.
- Please use the correct city and zip code for tax reasons.
  - \* See Drop List for city / zip information. \*

### Need by Date = SAME DAY Option = SEE INSTRUCTION Instruction = WILL CALL TODAY\*

- Parts must be "In Store" Redding for same day Will Call Orders.
- Parts not in Redding's inventory will default to IB 1 DAY SERVICE instructions.\*