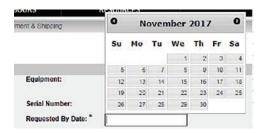

#### REQUEST BY DATE - WHEN DO YOU NEED THE PARTS?

Please reference Shipping Options and Instructions when making Request By Date selection.