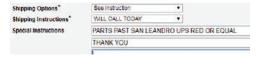

### Need by Date = SAME DAY Option = SEE INSTRUCTION Instruction = WILL CALL TODAY\*

- Parts must be "In Store" Redding for same day Will Call Orders.
- Parts not in Redding's inventory will default to IB 1 DAY SERVICE instructions.\*