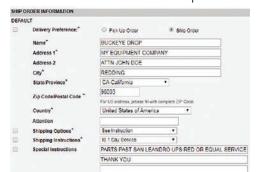

### **DROP BOX SHIP TO FIELDS**

To help us provide better service, please use the following format in your Ship Order Fields. Please use the correct city and zip code for tax reasons. \* See Drop List for city / zip information. \*

### HOW TO USE DATE / OPTION / INSTRUCTION / SPECIAL NOTES - DROP BOX REDDING STORE

NOTE: ADD +1 DAY FOR DELIVERY TO DROPS FOR PARTS SOURCED TO PETERSON NETWORK, CAT CAL, AND UPS SHIPMENTS.

# Need by Date = NEXT DAY Option = DROP BOX Instruction = 1B 1 DAY SERVICE\*

- Parts will source to San Leandro. Parts not in San Leandro will source to Peterson Network.
- Parts not in Peterson Network will EMERGENCY ORDER to CAT.
- Parts sourced to Peterson Network will be available at the drop next day.
- Parts past SAN LEANDRO will be sourced using UPS RED or EQUAL SERVICE. Freight charges may apply.