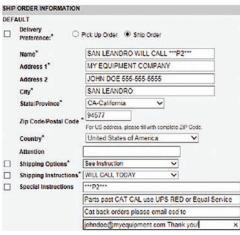

## Need by Date = *SAME DAY* Option = SEE INSTRUCTION Instruction = WILL CALL TODAY\*

- Parts must be "In Store" San Leandro for same day Will Call Orders.
- Parts not in San Leandro's inventory will default to IB 1 DAY SERVICE instructions.\*

| Shipping Options*      | See Instruction          | ~                        |
|------------------------|--------------------------|--------------------------|
| Shipping Instructions* | WILL CALL TODAY          | ~                        |
| Special Instructions   | P2                       |                          |
|                        | Parts past CAT CAL use   | UPS RED or Equal Service |
|                        | Cat back orders please e | mail esd to              |
|                        | johndoe@myequipment.c    | com Thank youl X         |