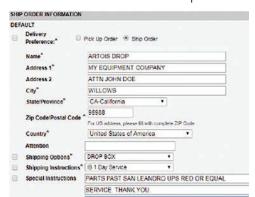

### **DROP BOX SHIP TO FIELDS**

To help us provide better service, please use the following format in your Ship Order Fields. Please use the correct city and zip code for tax reasons. \* See Drop List for city / zip information. \*

### **HOW TO USE DATE / OPTION / INSTRUCTION / SPECIAL NOTES - DROP BOX WILLOWS STORE**

NOTE: ADD +1 DAY FOR DELIVERY TO DROPS FOR PARTS SOURCED TO PETERSON NETWORK, CAT CAL, AND UPS SHIPMENTS.

# Need by Date = NEXT DAY Option = DROP BOX Instruction = 1B 1 DAY SERVICE\*

- Parts will source to San Leandro. Parts not in San Leandro will source to Peterson Network.
- Parts not in Peterson Network will EMERGENCY ORDER to CAT.
- Parts sourced to Peterson Network will be available at the drop next day.
- Parts past SAN LEANDRO will be sourced using UPS RED or EQUAL SERVICE. Freight charges may apply.