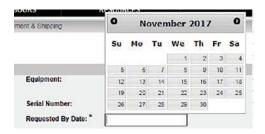

#### REQUEST BY DATE - WHEN DO YOU NEED THE PARTS?

Please reference Shipping Options and Instructions when making Request By Date selection.