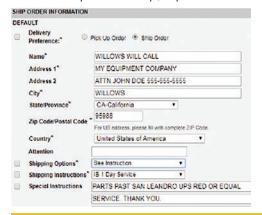

### HOW TO USE DATE / OPTION / INSTRUCTION / SPECIAL NOTES - WILL CALL WILLOWS STORE

- Please use the following format in the Ship To field.
- Please use the correct city and zip code for tax reasons.
  - \* See Drop List for city / zip information. \*

## Need by Date = NEXT BUSINESS DAY Option = SEE INSTRUCTION Instruction = IB 1 DAY SERVICE\*

- Parts will source to San Leandro. Parts not in San Leandro will source to Peterson Network.
- Parts not in Peterson Network will EMERGENCY ORDER to CAT.
- Parts sourced to Peterson Network will be available at 8 am for pick up.
- Parts past SAN LEANDRO will be sourced using UPS RED or EQUAL SERVICE.