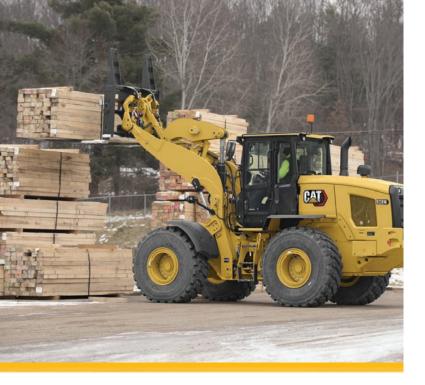

### \$250 OFF SELECT NEW CAT ATTACHMENTS

**Attachment Offer Available January 1, 2021 – December 31, 2021** 

\$250 off select new Cat attachments. Limit of one credit per new attachment purchased before December 31, 2021. Offer available on new quotes only. Offer can only be combined with one additional attachment program. Limit of 20% off dealer net total discount per each part number, including the additional program if combined.

Buckets and forks are NOT eligible.