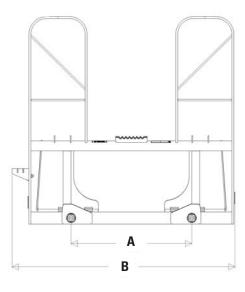

#### Heavy-duty high back structure

 Dual tine bale spear models are equipped with a heavy duty back rest that is durable, allows excellent visibility, and easy ingress and egress from the machine cab.

#### **Dual Bale Spear**

| mm (i |                      | Single Bale Spear                                         |                                                                                    |                                                                                                                                    | Dual Bale Spear                                                                                                                                                    |                                                                                                                                                                                                            |                                                                                                                                                                                                                                              |                                                                                                                                                                                                                                                                                    |                                                                                                                                                                                                                                                                                                                  |
|-------|----------------------|-----------------------------------------------------------|------------------------------------------------------------------------------------|------------------------------------------------------------------------------------------------------------------------------------|--------------------------------------------------------------------------------------------------------------------------------------------------------------------|------------------------------------------------------------------------------------------------------------------------------------------------------------------------------------------------------------|----------------------------------------------------------------------------------------------------------------------------------------------------------------------------------------------------------------------------------------------|------------------------------------------------------------------------------------------------------------------------------------------------------------------------------------------------------------------------------------------------------------------------------------|------------------------------------------------------------------------------------------------------------------------------------------------------------------------------------------------------------------------------------------------------------------------------------------------------------------|
|       | (in)                 | 990 mm (39 in)                                            |                                                                                    | 1245 mm (49 in)                                                                                                                    |                                                                                                                                                                    | 990 mm (39 in)                                                                                                                                                                                             |                                                                                                                                                                                                                                              | 1245 mm (49 in)                                                                                                                                                                                                                                                                    |                                                                                                                                                                                                                                                                                                                  |
|       |                      | 800                                                       | (31)                                                                               | 800                                                                                                                                | (31)                                                                                                                                                               | 720                                                                                                                                                                                                        | (28)                                                                                                                                                                                                                                         | 720                                                                                                                                                                                                                                                                                | (28)                                                                                                                                                                                                                                                                                                             |
| mm    | (in)                 | 1285                                                      | (51)                                                                               | 1285                                                                                                                               | (51)                                                                                                                                                               | 1407                                                                                                                                                                                                       | (55)                                                                                                                                                                                                                                         | 1407                                                                                                                                                                                                                                                                               | (55)                                                                                                                                                                                                                                                                                                             |
| mm    | (in)                 | 570                                                       | (22)                                                                               | 570                                                                                                                                | (22)                                                                                                                                                               | 1315                                                                                                                                                                                                       | (52)                                                                                                                                                                                                                                         | 1315                                                                                                                                                                                                                                                                               | (52)                                                                                                                                                                                                                                                                                                             |
| mm    | (in)                 | 1186                                                      | (47)                                                                               | 1443                                                                                                                               | (57)                                                                                                                                                               | 1100                                                                                                                                                                                                       | (43)                                                                                                                                                                                                                                         | 1347                                                                                                                                                                                                                                                                               | (53)                                                                                                                                                                                                                                                                                                             |
| mm    | (in)                 | 281                                                       | (11)                                                                               | 281                                                                                                                                | (11)                                                                                                                                                               | N/A                                                                                                                                                                                                        | N/A                                                                                                                                                                                                                                          | N/A                                                                                                                                                                                                                                                                                | N/A                                                                                                                                                                                                                                                                                                              |
| kg    | (lb)                 | 70                                                        | (154)                                                                              | 72                                                                                                                                 | (158)                                                                                                                                                              | 118                                                                                                                                                                                                        | (260)                                                                                                                                                                                                                                        | 121                                                                                                                                                                                                                                                                                | (266)                                                                                                                                                                                                                                                                                                            |
| kg    | (lb)                 | 909                                                       | (2,000)                                                                            | 909                                                                                                                                | (2,000)                                                                                                                                                            | 1364                                                                                                                                                                                                       | (3,000)                                                                                                                                                                                                                                      | 1364                                                                                                                                                                                                                                                                               | (3,000)                                                                                                                                                                                                                                                                                                          |
|       | mm<br>mm<br>mm<br>kg | mm (in)   mm (in)   mm (in)   mm (in)   mg (in)   kg (lb) | mm (in) 800   mm (in) 1285   mm (in) 570   mm (in) 1186   mm (in) 281   kg (lb) 70 | 990 mm (39 in)   mm (in) 800 (31)   mm (in) 1285 (51)   mm (in) 570 (22)   mm (in) 1186 (47)   mm (in) 281 (11)   kg (lb) 70 (154) | 990 mm (39 in) 1245 m   mm (in) 800 (31) 800   mm (in) 1285 (51) 1285   mm (in) 570 (22) 570   mm (in) 1186 (47) 1443   mm (in) 281 (11) 281   kg (lb) 70 (154) 72 | 990 mm (39 in) 1245 mm (49 in)   mm (in) 800 (31) 800 (31)   mm (in) 1285 (51) 1285 (51)   mm (in) 570 (22) 570 (22)   mm (in) 1186 (47) 1443 (57)   mm (in) 281 (11) 281 (11)   kg (lb) 70 (154) 72 (158) | 990 mm (39 in) 1245 mm (49 in) 990 mm   mm (in) 800 (31) 800 (31) 720   mm (in) 1285 (51) 1285 (51) 1407   mm (in) 570 (22) 570 (22) 1315   mm (in) 1186 (47) 1443 (57) 1100   mm (in) 281 (11) 281 (11) N/A   kg (1b) 70 (154) 72 (158) 118 | 990 mm (39 in) 1245 mm (49 in) 990 mm (39 in)   mm (in) 800 (31) 800 (31) 720 (28)   mm (in) 1285 (51) 1285 (51) 1407 (55)   mm (in) 570 (22) 570 (22) 1315 (52)   mm (in) 1186 (47) 1443 (57) 1100 (43)   mm (in) 281 (11) 281 (11) N/A N/A   kg (lb) 70 (154) 72 (158) 118 (260) | 990 mm (39 in) 1245 mm (49 in) 990 mm (39 in) 1245 m   mm (in) 800 (31) 800 (31) 720 (28) 720   mm (in) 1285 (51) 1285 (51) 1407 (55) 1407   mm (in) 570 (22) 570 (22) 1315 (52) 1315   mm (in) 1186 (47) 1443 (57) 1100 (43) 1347   mm (in) 281 (11) 281 (11) N/A N/A   kg (lb) 70 (154) 72 (158) 118 (260) 121 |