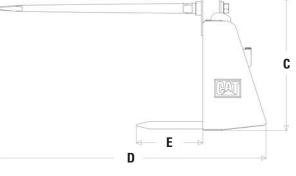

#### **Dual Bale Spear**

| mm (i |                      | Single Bale Spear                                         |                                                                                    |                                                                                                                                    | Dual Bale Spear                                                                                                                                                    |                                                                                                                                                                                                            |                                                                                                                                                                                                                                              |                                                                                                                                                                                                                                                                                    |                                                                                                                                                                                                                                                                                                                  |
|-------|----------------------|-----------------------------------------------------------|------------------------------------------------------------------------------------|------------------------------------------------------------------------------------------------------------------------------------|--------------------------------------------------------------------------------------------------------------------------------------------------------------------|------------------------------------------------------------------------------------------------------------------------------------------------------------------------------------------------------------|----------------------------------------------------------------------------------------------------------------------------------------------------------------------------------------------------------------------------------------------|------------------------------------------------------------------------------------------------------------------------------------------------------------------------------------------------------------------------------------------------------------------------------------|------------------------------------------------------------------------------------------------------------------------------------------------------------------------------------------------------------------------------------------------------------------------------------------------------------------|
|       | (in)                 | 990 mm (39 in)                                            |                                                                                    | 1245 mm (49 in)                                                                                                                    |                                                                                                                                                                    | 990 mm (39 in)                                                                                                                                                                                             |                                                                                                                                                                                                                                              | 1245 mm (49 in)                                                                                                                                                                                                                                                                    |                                                                                                                                                                                                                                                                                                                  |
|       |                      | 800                                                       | (31)                                                                               | 800                                                                                                                                | (31)                                                                                                                                                               | 720                                                                                                                                                                                                        | (28)                                                                                                                                                                                                                                         | 720                                                                                                                                                                                                                                                                                | (28)                                                                                                                                                                                                                                                                                                             |
| mm    | (in)                 | 1285                                                      | (51)                                                                               | 1285                                                                                                                               | (51)                                                                                                                                                               | 1407                                                                                                                                                                                                       | (55)                                                                                                                                                                                                                                         | 1407                                                                                                                                                                                                                                                                               | (55)                                                                                                                                                                                                                                                                                                             |
| mm    | (in)                 | 570                                                       | (22)                                                                               | 570                                                                                                                                | (22)                                                                                                                                                               | 1315                                                                                                                                                                                                       | (52)                                                                                                                                                                                                                                         | 1315                                                                                                                                                                                                                                                                               | (52)                                                                                                                                                                                                                                                                                                             |
| mm    | (in)                 | 1186                                                      | (47)                                                                               | 1443                                                                                                                               | (57)                                                                                                                                                               | 1100                                                                                                                                                                                                       | (43)                                                                                                                                                                                                                                         | 1347                                                                                                                                                                                                                                                                               | (53)                                                                                                                                                                                                                                                                                                             |
| mm    | (in)                 | 281                                                       | (11)                                                                               | 281                                                                                                                                | (11)                                                                                                                                                               | N/A                                                                                                                                                                                                        | N/A                                                                                                                                                                                                                                          | N/A                                                                                                                                                                                                                                                                                | N/A                                                                                                                                                                                                                                                                                                              |
| kg    | (lb)                 | 70                                                        | (154)                                                                              | 72                                                                                                                                 | (158)                                                                                                                                                              | 118                                                                                                                                                                                                        | (260)                                                                                                                                                                                                                                        | 121                                                                                                                                                                                                                                                                                | (266)                                                                                                                                                                                                                                                                                                            |
| kg    | (lb)                 | 909                                                       | (2,000)                                                                            | 909                                                                                                                                | (2,000)                                                                                                                                                            | 1364                                                                                                                                                                                                       | (3,000)                                                                                                                                                                                                                                      | 1364                                                                                                                                                                                                                                                                               | (3,000)                                                                                                                                                                                                                                                                                                          |
|       | mm<br>mm<br>mm<br>kg | mm (in)   mm (in)   mm (in)   mm (in)   mg (in)   kg (lb) | mm (in) 800   mm (in) 1285   mm (in) 570   mm (in) 1186   mm (in) 281   kg (lb) 70 | 990 mm (39 in)   mm (in) 800 (31)   mm (in) 1285 (51)   mm (in) 570 (22)   mm (in) 1186 (47)   mm (in) 281 (11)   kg (lb) 70 (154) | 990 mm (39 in) 1245 m   mm (in) 800 (31) 800   mm (in) 1285 (51) 1285   mm (in) 570 (22) 570   mm (in) 1186 (47) 1443   mm (in) 281 (11) 281   kg (lb) 70 (154) 72 | 990 mm (39 in) 1245 mm (49 in)   mm (in) 800 (31) 800 (31)   mm (in) 1285 (51) 1285 (51)   mm (in) 570 (22) 570 (22)   mm (in) 1186 (47) 1443 (57)   mm (in) 281 (11) 281 (11)   kg (lb) 70 (154) 72 (158) | 990 mm (39 in) 1245 mm (49 in) 990 mm   mm (in) 800 (31) 800 (31) 720   mm (in) 1285 (51) 1285 (51) 1407   mm (in) 570 (22) 570 (22) 1315   mm (in) 1186 (47) 1443 (57) 1100   mm (in) 281 (11) 281 (11) N/A   kg (1b) 70 (154) 72 (158) 118 | 990 mm (39 in) 1245 mm (49 in) 990 mm (39 in)   mm (in) 800 (31) 800 (31) 720 (28)   mm (in) 1285 (51) 1285 (51) 1407 (55)   mm (in) 570 (22) 570 (22) 1315 (52)   mm (in) 1186 (47) 1443 (57) 1100 (43)   mm (in) 281 (11) 281 (11) N/A N/A   kg (lb) 70 (154) 72 (158) 118 (260) | 990 mm (39 in) 1245 mm (49 in) 990 mm (39 in) 1245 m   mm (in) 800 (31) 800 (31) 720 (28) 720   mm (in) 1285 (51) 1285 (51) 1407 (55) 1407   mm (in) 570 (22) 570 (22) 1315 (52) 1315   mm (in) 1186 (47) 1443 (57) 1100 (43) 1347   mm (in) 281 (11) 281 (11) N/A N/A   kg (lb) 70 (154) 72 (158) 118 (260) 121 |