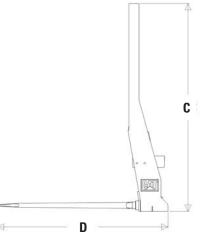

#### **Single Bale Spear**

#### **Dual Bale Spear**

| mm (i |                      | Single Bale Spear                                         |                                                                                    |                                                                                                                                    | Dual Bale Spear                                                                                                                                                    |                                                                                                                                                                                                            |                                                                                                                                                                                                                                              |                                                                                                                                                                                                                                                                                    |                                                                                                                                                                                                                                                                                                                  |
|-------|----------------------|-----------------------------------------------------------|------------------------------------------------------------------------------------|------------------------------------------------------------------------------------------------------------------------------------|--------------------------------------------------------------------------------------------------------------------------------------------------------------------|------------------------------------------------------------------------------------------------------------------------------------------------------------------------------------------------------------|----------------------------------------------------------------------------------------------------------------------------------------------------------------------------------------------------------------------------------------------|------------------------------------------------------------------------------------------------------------------------------------------------------------------------------------------------------------------------------------------------------------------------------------|------------------------------------------------------------------------------------------------------------------------------------------------------------------------------------------------------------------------------------------------------------------------------------------------------------------|
|       | (in)                 | 990 mm (39 in)                                            |                                                                                    | 1245 mm (49 in)                                                                                                                    |                                                                                                                                                                    | 990 mm (39 in)                                                                                                                                                                                             |                                                                                                                                                                                                                                              | 1245 mm (49 in)                                                                                                                                                                                                                                                                    |                                                                                                                                                                                                                                                                                                                  |
|       |                      | 800                                                       | (31)                                                                               | 800                                                                                                                                | (31)                                                                                                                                                               | 720                                                                                                                                                                                                        | (28)                                                                                                                                                                                                                                         | 720                                                                                                                                                                                                                                                                                | (28)                                                                                                                                                                                                                                                                                                             |
| mm    | (in)                 | 1285                                                      | (51)                                                                               | 1285                                                                                                                               | (51)                                                                                                                                                               | 1407                                                                                                                                                                                                       | (55)                                                                                                                                                                                                                                         | 1407                                                                                                                                                                                                                                                                               | (55)                                                                                                                                                                                                                                                                                                             |
| mm    | (in)                 | 570                                                       | (22)                                                                               | 570                                                                                                                                | (22)                                                                                                                                                               | 1315                                                                                                                                                                                                       | (52)                                                                                                                                                                                                                                         | 1315                                                                                                                                                                                                                                                                               | (52)                                                                                                                                                                                                                                                                                                             |
| mm    | (in)                 | 1186                                                      | (47)                                                                               | 1443                                                                                                                               | (57)                                                                                                                                                               | 1100                                                                                                                                                                                                       | (43)                                                                                                                                                                                                                                         | 1347                                                                                                                                                                                                                                                                               | (53)                                                                                                                                                                                                                                                                                                             |
| mm    | (in)                 | 281                                                       | (11)                                                                               | 281                                                                                                                                | (11)                                                                                                                                                               | N/A                                                                                                                                                                                                        | N/A                                                                                                                                                                                                                                          | N/A                                                                                                                                                                                                                                                                                | N/A                                                                                                                                                                                                                                                                                                              |
| kg    | (lb)                 | 70                                                        | (154)                                                                              | 72                                                                                                                                 | (158)                                                                                                                                                              | 118                                                                                                                                                                                                        | (260)                                                                                                                                                                                                                                        | 121                                                                                                                                                                                                                                                                                | (266)                                                                                                                                                                                                                                                                                                            |
| kg    | (lb)                 | 909                                                       | (2,000)                                                                            | 909                                                                                                                                | (2,000)                                                                                                                                                            | 1364                                                                                                                                                                                                       | (3,000)                                                                                                                                                                                                                                      | 1364                                                                                                                                                                                                                                                                               | (3,000)                                                                                                                                                                                                                                                                                                          |
|       | mm<br>mm<br>mm<br>kg | mm (in)   mm (in)   mm (in)   mm (in)   mg (in)   kg (lb) | mm (in) 800   mm (in) 1285   mm (in) 570   mm (in) 1186   mm (in) 281   kg (lb) 70 | 990 mm (39 in)   mm (in) 800 (31)   mm (in) 1285 (51)   mm (in) 570 (22)   mm (in) 1186 (47)   mm (in) 281 (11)   kg (lb) 70 (154) | 990 mm (39 in) 1245 m   mm (in) 800 (31) 800   mm (in) 1285 (51) 1285   mm (in) 570 (22) 570   mm (in) 1186 (47) 1443   mm (in) 281 (11) 281   kg (lb) 70 (154) 72 | 990 mm (39 in) 1245 mm (49 in)   mm (in) 800 (31) 800 (31)   mm (in) 1285 (51) 1285 (51)   mm (in) 570 (22) 570 (22)   mm (in) 1186 (47) 1443 (57)   mm (in) 281 (11) 281 (11)   kg (lb) 70 (154) 72 (158) | 990 mm (39 in) 1245 mm (49 in) 990 mm   mm (in) 800 (31) 800 (31) 720   mm (in) 1285 (51) 1285 (51) 1407   mm (in) 570 (22) 570 (22) 1315   mm (in) 1186 (47) 1443 (57) 1100   mm (in) 281 (11) 281 (11) N/A   kg (1b) 70 (154) 72 (158) 118 | 990 mm (39 in) 1245 mm (49 in) 990 mm (39 in)   mm (in) 800 (31) 800 (31) 720 (28)   mm (in) 1285 (51) 1285 (51) 1407 (55)   mm (in) 570 (22) 570 (22) 1315 (52)   mm (in) 1186 (47) 1443 (57) 1100 (43)   mm (in) 281 (11) 281 (11) N/A N/A   kg (lb) 70 (154) 72 (158) 118 (260) | 990 mm (39 in) 1245 mm (49 in) 990 mm (39 in) 1245 m   mm (in) 800 (31) 800 (31) 720 (28) 720   mm (in) 1285 (51) 1285 (51) 1407 (55) 1407   mm (in) 570 (22) 570 (22) 1315 (52) 1315   mm (in) 1186 (47) 1443 (57) 1100 (43) 1347   mm (in) 281 (11) 281 (11) N/A N/A   kg (lb) 70 (154) 72 (158) 118 (260) 121 |