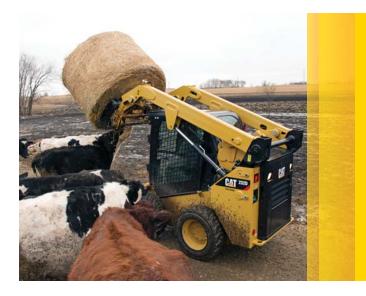

# **Cat**<sup>®</sup> Bale Spears

Skid Steer Loaders Multi Terrain Loaders Compact Track Loaders Compact Wheel Loaders

Cat<sup>®</sup> Bale Spears are used for loading and carrying of both round and square baled materials in agricultural and landscaping applications. Offering optimal rigidity and capacity, the Bale Spear attachment is designed for a long working life.

#### **Conical tapered tine**

- A conically tapered tine minimizes the opportunity for the tine to cling within baled material. This design provides superior productivity when loading and carrying material. The forged tine is heat treated and made of high tensile strength steel for superior strength and durability.
- Bale Spear is secured to the rigid frame with a tapered bearing that ensures the security of the tine to frame. On the Single Bale Spear two additional stabilizer spears are located on the bottom of the frame, ensuring the security of the baled material when traveling and loading.