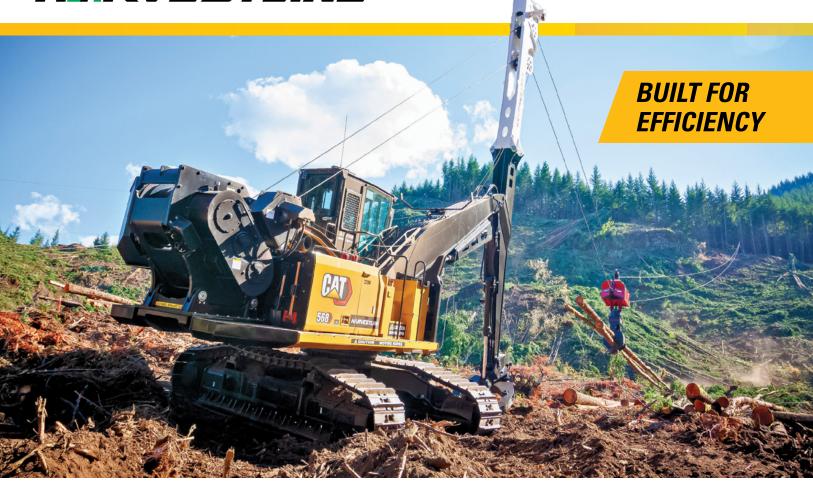

# **CUT NON-PRODUCTIVE TIME WITH HARVESTLINE**

Increase actual yarding time by reducing non-productive time like reeling in lines, removing the carriage to change roads, moving guylines, notching stumps, or counter rotating to move a few feet and counter rotating again.

### **NEW & IMPROVED MK4 MODEL**

- Increased skyline power
- Increased skyline braking capacity
- Increased main power
- Swiveling fairlead sheaves
- Quick moves No need to remove carriage and pull in lines to move landings or road changes
- Hang out 3,000 ft without guyline

### **FEATURES**

- Dual drum interlocked hydraulic yarder, with haywire drum
- Ability to uphill or downhill log
- Interlock can be disengaged for skyline operations
- · Active skyline mode with superior live skyline control for gravity logging
- No guylines for quick set-up and moves very mobile
- 3,000 ft of 3/4" haulback and 1,700 ft 3/4" main line, 3,000 ft of haywire
- Excavator based so it can be taken off road if needed
- Industry leading control system for fast, smooth grapple yarding