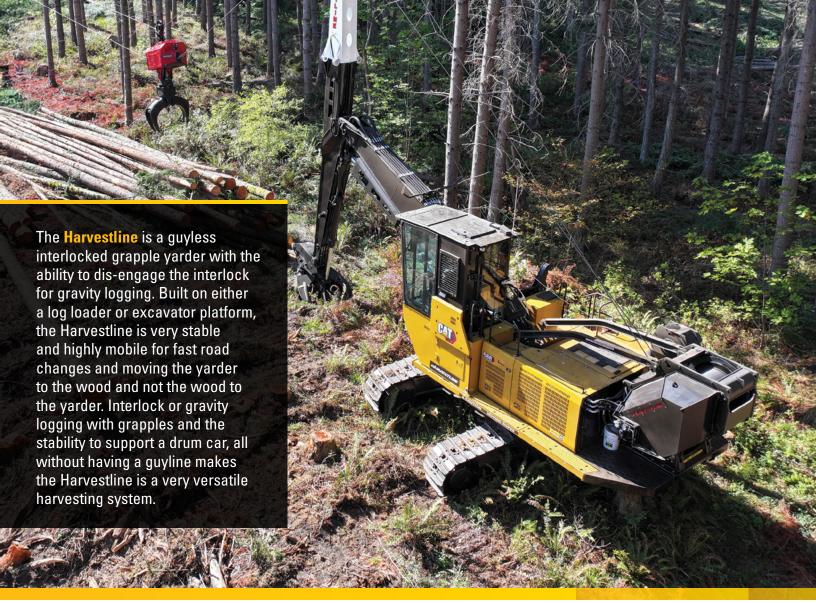

### **FEATURES**

- Dual drum interlocked hydraulic yarder, with haywire drum
- Ability to uphill or downhill log
- Interlock can be disengaged for skyline operations
- · Active skyline mode with superior live skyline control for gravity logging
- No guylines for quick set-up and moves very mobile
- 3,000 ft of 3/4" haulback and 1,700 ft 3/4" main line, 3,000 ft of haywire
- Excavator based so it can be taken off road if needed
- Industry leading control system for fast, smooth grapple yarding