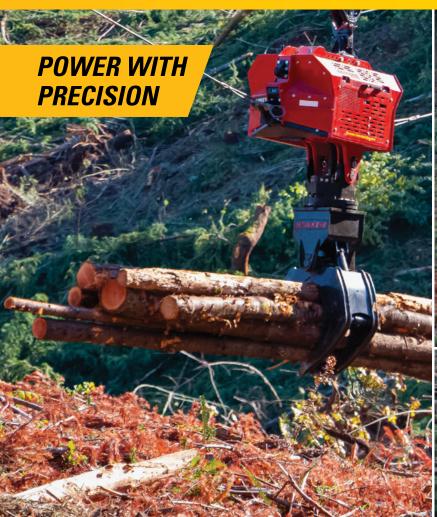

## **MAXZIMIZE LOGGING PRODUCTION**

The Hawkeye Carriage is a wirelessly controlled hydraulic grapple carriage with multiple cameras providing superior perspective of the work area.

## **FEATURES**

- 68" grapple opening
- · Auto clamp on grapple close for better log retention
- 3 Cylinder water-cooled Tier4 diesel engine
- Upgraded hydraulic system for faster open/close times
- 360-degree grapple rotation

- Three cameras, forward-facing, rear-facing, and grapple views
- Integrated with Harvestline display, only one screen in the cab
- Hawkeye and Harvestline are supported by the same technician

Peterson Cat is your source for sales, support, and service for Tractionline, Harvestline, and Hawkeye forestry products in Northern California, Oregon, and Southwest Washington.