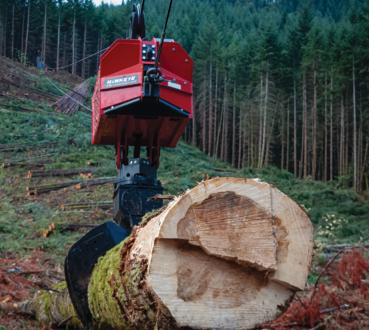

## **MAXZIMIZE LOGGING PRODUCTION**

The Hawkeye Carriage is a wirelessly controlled hydraulic grapple carriage with multiple cameras providing superior perspective of the work area.

## **FEATURES**

- 68" grapple opening
- · Auto clamp on grapple close for better log retention
- 3 Cylinder water-cooled Tier4 diesel engine
- Upgraded hydraulic system for faster open/close times
- 360-degree grapple rotation