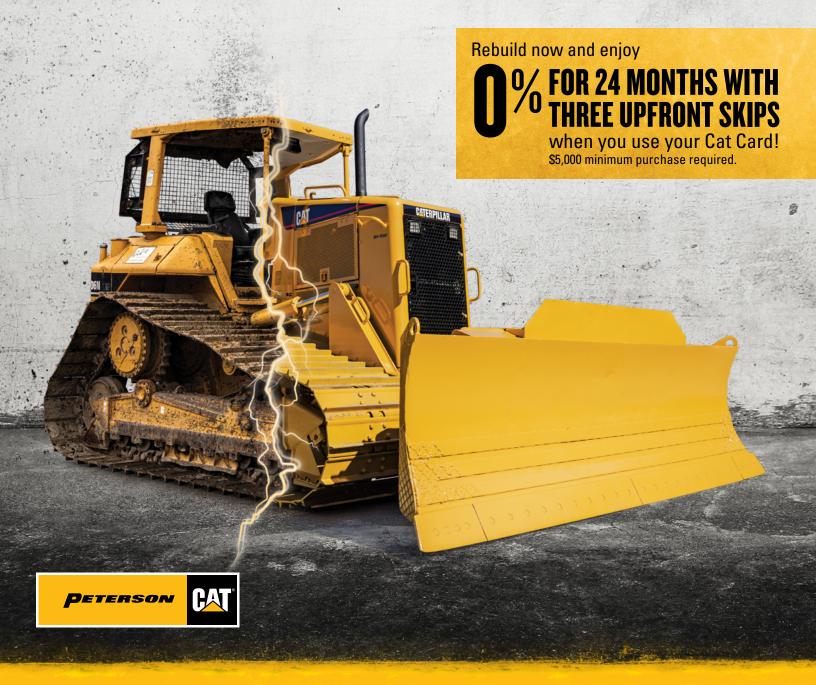

## BUILT TO BE REBUILT— AT A FRACTION OF THE COST OF BUYING NEW A Cat Certified Rebuild from Peterson returns your Cat machine to like-new condition—restoring its original performance and productivity—at a fraction of the cost of buying new.

## PETERSONCAT.COM/REBUILDS

\*Offer valid from January 1, 2025 through June 30, 2025. Offer is subject to credit approval by Caterpillar Financial Services Corporation. Not all customers will qualify. Promotion discounts referenced are not stackable with any other