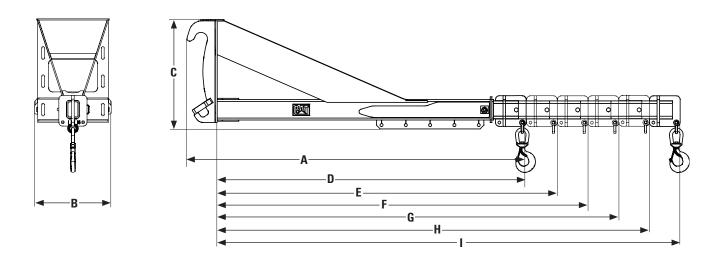

## Cat® Fusion™ Material Handling Arms

950-972 WHEEL LOADERS

Telescoping inner boom is pre-drilled for six different reach lengths. Contact your Cat® dealer for more information.

| Max Arm Rating |          | (A)<br>Length |       | (B)<br>Width |      | (C )<br>Height |      | Weight |         |  |
|----------------|----------|---------------|-------|--------------|------|----------------|------|--------|---------|--|
| kg             | (lb)     | mm            | (in)  | mm           | (in) | mm             | (in) | kg     | (lb)    |  |
| 8,616          | (19,000) | 3,361         | (132) | 758          | (30) | 1,087          | (43) | 707    | (1,560) |  |

| Extension Range |       |             |       |             |       |             |       |             |       |             |       |
|-----------------|-------|-------------|-------|-------------|-------|-------------|-------|-------------|-------|-------------|-------|
| (D)             |       | (E)         |       | (F)         |       | (G)         |       | (H)         |       | (1)         |       |
| Extension 1     |       | Extension 2 |       | Extension 3 |       | Extension 4 |       | Extension 5 |       | Extension 6 |       |
| mm              | (in)  | mm          | (in)  | mm          | (in)  | mm          | (in)  | mm          | (in)  | mm          | (in)  |
| 3,061           | (120) | 3,365       | (132) | 3,670       | (144) | 3,975       | (156) | 4,280       | (168) | 4,585       | (180) |